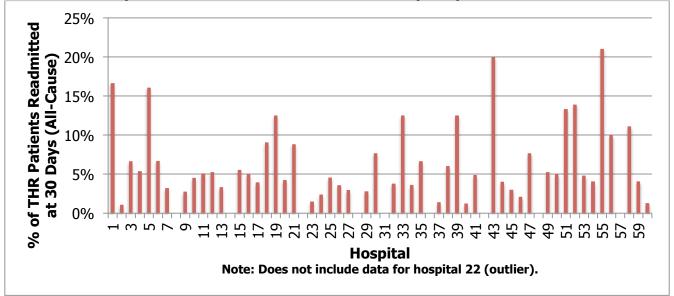

\* = Excluding hospitals with n < 40.

| Hospital | # THR<br>Patients<br>Readmitted<br>at 30 Days | Total #<br>THR<br>Patients | % of THR<br>Patients<br>Readmitted<br>at 30 Days | Lower 95%<br>CI | Upper 95%<br>CI |
|----------|-----------------------------------------------|----------------------------|--------------------------------------------------|-----------------|-----------------|
| 1        | 3                                             | 18                         | 16.7%                                            | 0.0%            | 33.9%           |
| 2        | 1                                             | 91                         | 1.1%                                             | 0.0%            | 3.2%            |
| 3        | 1                                             | 15                         | 6.7%                                             | 0.0%            | 19.3%           |
| 4        | 8                                             | 148                        | 5.4%                                             | 1.8%            | 9.0%            |
| 5        | 14                                            | 87                         | 16.1%                                            | 8.4%            | 23.8%           |
| 6        | 10                                            | 149                        | 6.7%                                             | 2.7%            | 10.7%           |
| 7        | 1                                             | 31                         | 3.2%                                             | 0.0%            | 9.4%            |
| 8        | 0                                             | 2                          | 0.0%                                             | 0.0%            | 0.0%            |
| 9        | 4                                             | 145                        | 2.8%                                             | 0.1%            | 5.4%            |
| 10       | 3                                             | 66                         | 4.5%                                             | 0.0%            | 9.6%            |
| 11       | 5                                             | 98                         | 5.1%                                             | 0.7%            | 9.5%            |
| 12       | 2                                             | 38                         | 5.3%                                             | 0.0%            | 12.4%           |
| 13       | 3                                             | 90                         | 3.3%                                             | 0.0%            | 7.0%            |
| 14       | 0                                             | 37                         | 0.0%                                             | 0.0%            | 0.0%            |
| 15       | 1                                             | 18                         | 5.6%                                             | 0.0%            | 16.1%           |
| 16       | 5                                             | 99                         | 5.1%                                             | 0.7%            | 9.4%            |
| 17       | 3                                             | 76                         | 3.9%                                             | 0.0%            | 8.3%            |
| 18       | 1                                             | 11                         | 9.1%                                             | 0.0%            | 26.1%           |
| 19       | 1                                             | 8                          | 12.5%                                            | 0.0%            | 35.4%           |
| 20       | 6                                             | 141                        | 4.3%                                             | 0.9%            | 7.6%            |
| 21       | 9                                             | 102                        | 8.8%                                             | 3.3%            | 14.3%           |
| 22       | 1                                             | 2                          | 50.0%                                            | 0.0%            | 119.3%          |
| 23       | 1                                             | 66                         | 1.5%                                             | 0.0%            | 4.5%            |
| 24       | 11                                            | 457                        | 2.4%                                             | 1.0%            | 3.8%            |
| 25       | 5                                             | 109                        | 4.6%                                             | 0.7%            | 8.5%            |
| 26       | 9                                             | 250                        | 3.6%                                             | 1.3%            | 5.9%            |
| 27       | 9                                             | 302                        | 3.0%                                             | 1.1%            | 4.9%            |
| 28       | 0                                             | 2                          | 0.0%                                             | 0.0%            | 0.0%            |
| 29       | 2                                             | 71                         | 2.8%                                             | 0.0%            | 6.7%            |
| 30       | 10                                            | 130                        | 7.7%                                             | 3.1%            | 12.3%           |
| 31       | 0                                             | 2                          | 0.0%                                             | 0.0%            | 0.0%            |
| 32       | 12                                            | 315                        | 3.8%                                             | 1.7%            | 5.9%            |
| 33       | 55                                            | 439                        | 12.5%                                            | 9.4%            | 15.6%           |
| 34       | 3                                             | 83                         | 3.6%                                             | 0.0%            | 7.6%            |
| 35       | 21                                            | 315                        | 6.7%                                             | 3.9%            | 9.4%            |
| 36       | 0                                             | 24                         | 0.0%                                             | 0.0%            | 0.0%            |
| 37       | 2                                             | 141                        | 1.4%                                             | 0.0%            | 3.4%            |
| 38       | 7                                             | 116                        | 6.0%                                             | 1.7%            | 10.4%           |

#### All-Cause 30-Day Readmission Rates for THR Patients by Hospital – 2011

| Hospital | # THR<br>Patients<br>Readmitted<br>at 30 Days | Total #<br>THR<br>Patients | % of THR<br>Patients<br>Readmitted<br>at 30 Days | Lower 95%<br>CI | Upper 95%<br>CI |
|----------|-----------------------------------------------|----------------------------|--------------------------------------------------|-----------------|-----------------|
| 39       | 2                                             | 16                         | 12.5%                                            | 0.0%            | 28.7%           |
| 40       | 1                                             | 79                         | 1.3%                                             | 0.0%            | 3.7%            |
| 41       | 14                                            | 287                        | 4.9%                                             | 2.4%            | 7.4%            |
| 42       | 0                                             | 26                         | 0.0%                                             | 0.0%            | 0.0%            |
| 43       | 1                                             | 5                          | 20.0%                                            | 0.0%            | 55.1%           |
| 44       | 4                                             | 99                         | 4.0%                                             | 0.2%            | 7.9%            |
| 45       | 2                                             | 66                         | 3.0%                                             | 0.0%            | 7.2%            |
| 46       | 20                                            | 955                        | 2.1%                                             | 1.2%            | 3.0%            |
| 47       | 10                                            | 130                        | 7.7%                                             | 3.1%            | 12.3%           |
| 48       | 0                                             | 3                          | 0.0%                                             | 0.0%            | 0.0%            |
| 49       | 3                                             | 57                         | 5.3%                                             | 0.0%            | 11.1%           |
| 50       | 9                                             | 180                        | 5.0%                                             | 1.8%            | 8.2%            |
| 51       | 2                                             | 15                         | 13.3%                                            | 0.0%            | 30.5%           |
| 52       | 11                                            | 79                         | 13.9%                                            | 6.3%            | 21.6%           |
| 53       | 14                                            | 291                        | 4.8%                                             | 2.4%            | 7.3%            |
| 54       | 16                                            | 392                        | 4.1%                                             | 2.1%            | 6.0%            |
| 55       | 4                                             | 19                         | 21.1%                                            | 2.7%            | 39.4%           |
| 56       | 2                                             | 20                         | 10.0%                                            | 0.0%            | 23.1%           |
| 57       | 0                                             | 29                         | 0.0%                                             | 0.0%            | 0.0%            |
| 58       | 1                                             | 9                          | 11.1%                                            | 0.0%            | 31.6%           |
| 59       | 2                                             | 49                         | 4.1%                                             | 0.0%            | 9.6%            |
| 60       | 2                                             | 155                        | 1.3%                                             | 0.0%            | 3.1%            |
| Total    | 349                                           | 7255                       | 4.8%                                             | 4.3%            | 5.3%            |